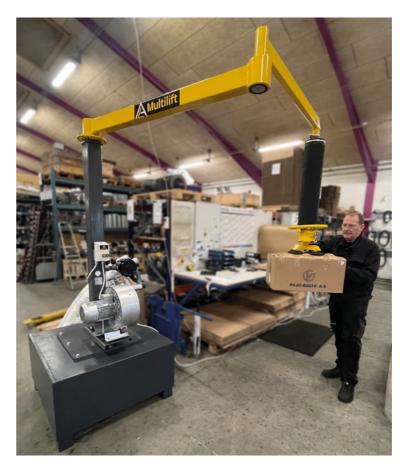

## **AL-Multilift Vac**

## **AL-Multilift Vac** is distinguished by:

- The compact design of the arm which has an articulated and integrated vacuum system, running inside in the steel profile
- It can be used even in very limited workspace
- No loose vacuum feed hoses are in the way
- The maintenance-free ball bearings ensure easy and effortless operation
- The arm can rotate 360 degrees constantly without stopping.
- The arm does not have to go to return position
- Quick change of suction heads in seconds
- Wide standard range of suction heads
- Customized suction heads/tools are also available
- Typically supplied with a one-hand operated vacuum suction head. Or two-handed