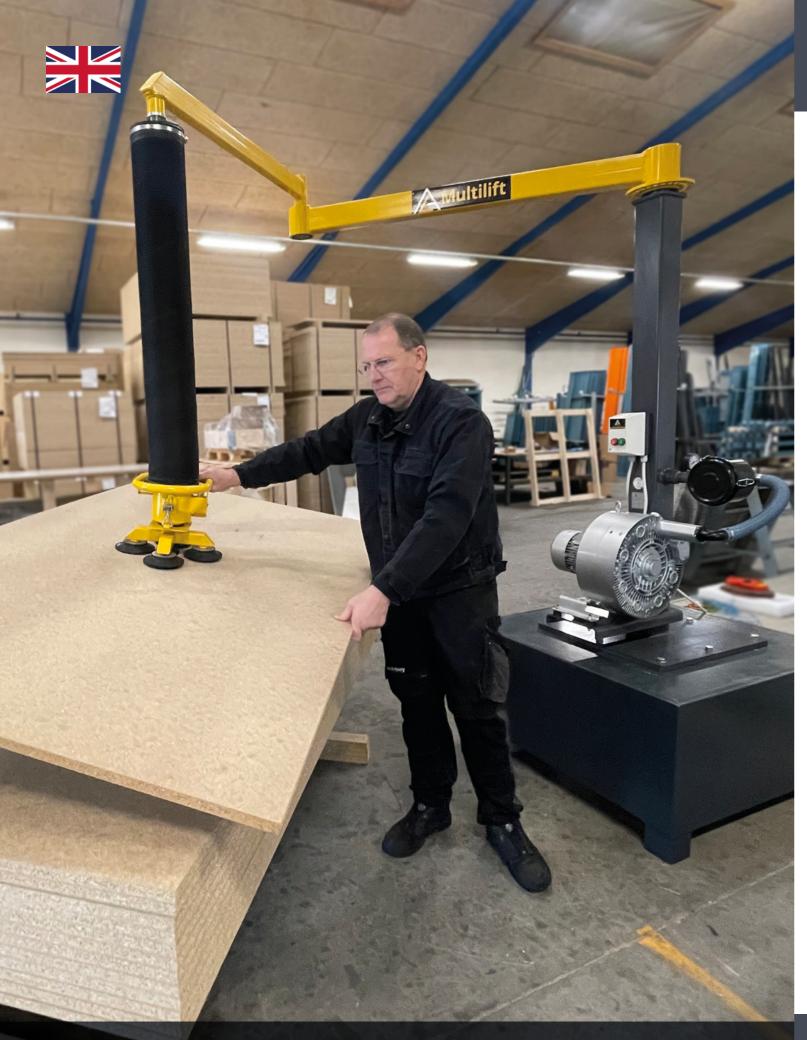

## **AL-Multilift Vac**

## **AL-Multilift Vac** is distinguished by:

- The compact design of the arm which has an articulated and integrated vacuum system, running inside in the steel profile
- It can be used even in very limited workspace
- No loose vacuum feed hoses are in the way
- The maintenance-free ball bearings ensure easy and effortless operation
- The arm can rotate 360 degrees constantly without stopping.
- The arm does not have to go to return position
- Quick change of suction heads in seconds
- Wide standard range of suction heads
- Customized suction heads/tools are also available
- Typically supplied with a one-hand operated vacuum suction head. Or two-handed

## **AL-Multilift Vac** For dense and porous loads

Technical data:

Total height Max. 2700 mm Row arm, radius 2500 mm 5000 mm Row arm, diameter Working range, rotation 360 degrees Lifting height 1600 mm Lifting capacity typically 50-100 kg