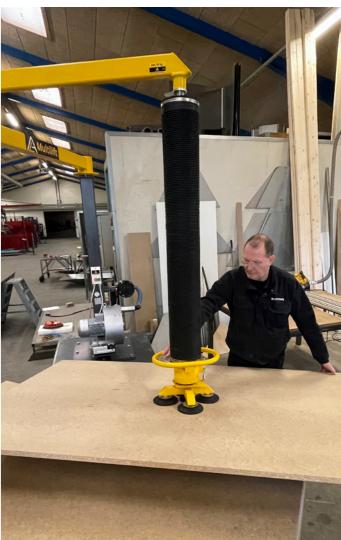

## **AL-Multilift**

The arm, which is two-part with maintenance-free ball bearings in the bearing housing, makes it easy to set in motion.

It is designed so that vacuum passes inside the main seats, through the bearing housing and out into the arm to the vacuum lifting hose.

Available with two-hand vacuum suction heads with quick change of suction cups.

Available with one-hand vacuum suction heads with quick change of suction cups

**AL-Multilift** has a reach standard of 2500 mm in radius = 5000 mm in diameter

Vacuum passes inside the main seats, through the bearing housing and out into the arm to the vacuum lift hose.