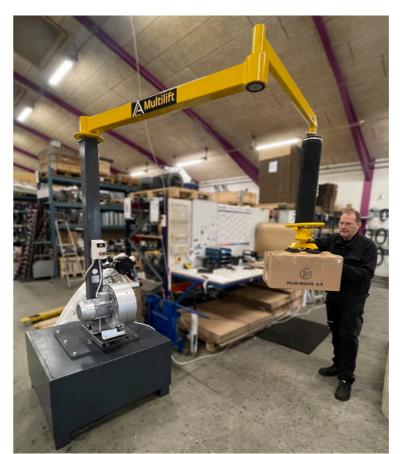

## **AL-Multilift**

The arm, which is two-part with maintenance-free ball bearings in the bearing housing, makes it easy to set in motion.

It is designed so that vacuum passes inside the main seats, through the bearing housing and out into the arm to the vacuum lifting hose.

Available with two-hand vacuum suction heads with quick change of suction cups.

Available with one-hand vacuum suction heads with quick change of suction cups

**AL-Multilift** has a reach standard of 2500 mm in radius = 5000 mm in diameter

And 3000 mm in radius = 6000 mm in diameter

**AL-Multilift**'s lifting height from floor to suction cup 1600 mm standard

**Lifting capacity** is typically 50 kg. to 100 kg.

The two-part arm with maintenance-free ball bearings in the bearing housing makes it easy to set in motion.

Technical data:

**Total height** Max. 2700 mm

**Row arm** 2500 mm in radius is 5000 mm in diameter

**Row arm** 3000 mm in radius is 6000 mm in diameter

Working range 360 degrees (constant rotation)
Lifting height from floor to suction cup 1600
mm standard