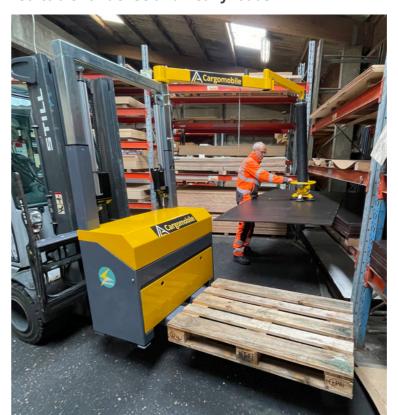

Working range 360 degrees

Fork pockets inner dimensions - Changeable 190 mm wide 70 mm high

Each fork can be adjusted by 170 mm

Weight with battery 560 kg

Weight without battery 320 kg

Start/stop of the vacuum pump and lifting/lowering the mast is done remotely