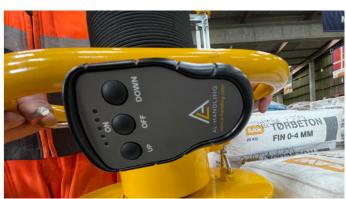

Working range 360 degrees

Fork pockets inner dimensions - Changeable 190 mm wide 70 mm high

Each fork can be adjusted by 170 mm

Weight with battery 560 kg

Weight without battery 320 kg

Start/stop of the vacuum pump and lifting/lowering the mast is done remotely

Changeable fork pockets inner dimensions - 190 mm wide, 70 mm high. Each fork can be adjusted by 170 mm